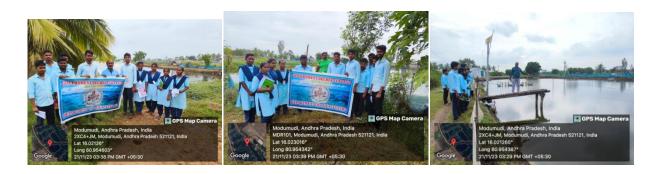

Dept. of Aquacultur &Zoology coundect an survey on Aquaculture ponds near avanigadda on the occatation of **WORLD FISHERIES DAY** ON 21<sup>ST</sup> Nov.

Dept. of Commerce rganized an awareness programme on CATEER & OPURTUNITIES on 27th Nov.