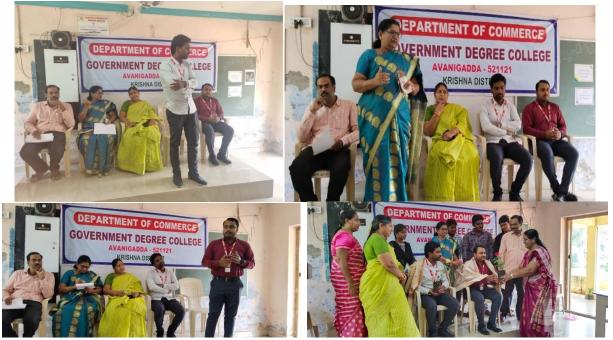

Dept. of Commerce organizing programme on **INTERNATIONAL ACCOUNTING DAY**" Resource person by Mr.B.NAGARAJU,Manager,Union Bank of India,Avanigdda on 10<sup>th</sup> Nov.

Dept. of Economics field visite at Indian bank, Avanigadda Brach on 9<sup>th</sup> Nov.