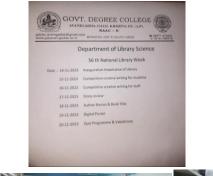

Dept. of Library Science organized **56<sup>th</sup> National library week**, with in this conduct several programmes like Creative writing for staf and students &story review & author name and book title &digital poster & quize prrammes from 14<sup>th</sup> Nov to 20<sup>th</sup> Nov.