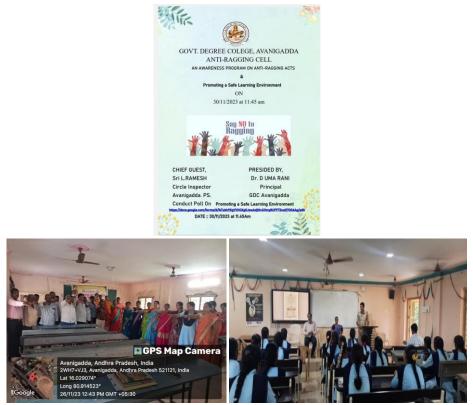

An awareness programme on SVEEP Programme on 24th Nov.

Food disturubution to ADARANA URUDHAASRAMAM AT CHALLAPALLI on 2th Nov.

An awareness programme on Antiragging &Promotinf a safe earning envernment by Sri.L.RAMESH ,CI,Avanigadda on 30<sup>th</sup> Nov.