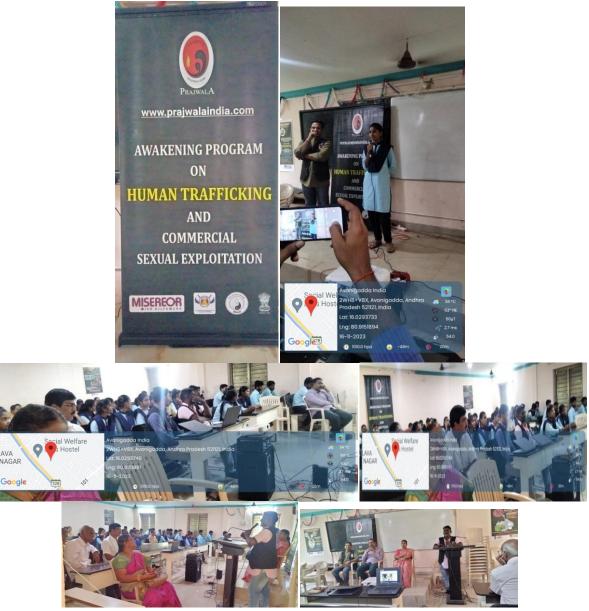

An awareness programme on **WOMEN TRAFKING & COMMERCIAL SEXUAL EXPLOITATION**, **Coundect** by women empowerment cell on 16<sup>th</sup> Nov.

Nss volunteries staff and students service at Moopidevi sri subramaneswara swami temple, at mopidevi