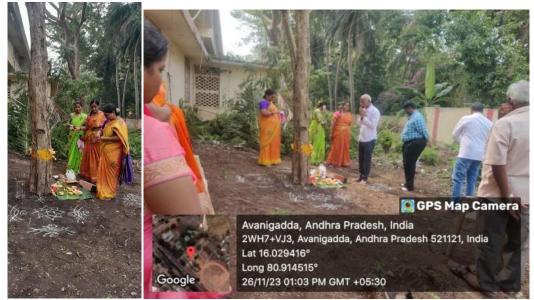

#### Karthika vana samardhana at Govt.Degree College,Avanigadda on 26<sup>th</sup> Nov. 8. UpcomingEvents

- World Aids day Ceebration.
- Dr.B.R.Ambedkar Death anniversary.
- National mathemaths day