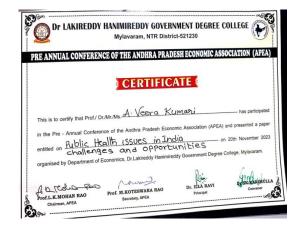

This certificate is presented to A.VEERA KUMARI Lecturer in Economics, of GDC Avanigadda has participated in the PRE-ANNUAL COFERENCE OF THE AP ECONOMIC ASSOCIATIOB (APEA) at Dr.Lakkireddy hanimireddy Government Degree Collge ,Malavaram on 20<sup>th</sup> Nov.