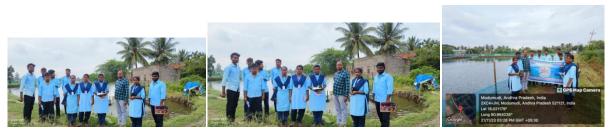

Dept. of Aquacultur &Zoology coundect an survey on Aquaculture ponds near avanigadda on the occatation of **WORLD FISHERIES DAY** ON 21<sup>ST</sup> Nov.

Dept. of Commerce rganized an awareness programme on CATEER & OPURTUNITIES on 27th Nov.