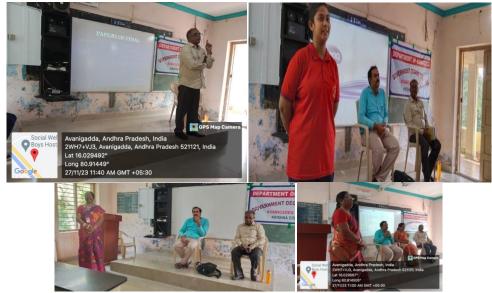

On the occacation of **"SWACHATHA ABBHIYAN"** prgrame Ncc candectes cleen and green programme on 10<sup>th</sup> Nov.

On the occacation of NATIONAL EDUCATION DAY ",Kum A.VEERAKUMRI Lecturer in Economics coundect programme ,resource person by Sri.A.Goala Krishna,Deputy director Adult Education ,AP & Md.HAZIBAGI, ,Deputy director Adult Education ,Krishna dt,AP on 11<sup>th</sup> Nov.