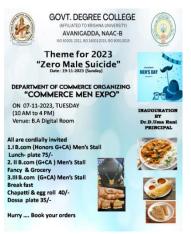

#### 4. News from Departments

Dept. of Computer Scenic conduct n gust lecture on" **WEB** – **TECHONOLOGY** "by Sri.P.ARUN KUMAR ON 4<sup>TH</sup> Nov.

Dept. of Commerce organizing "COMMERCE MEN EXPO"

Dept. of Aquaculture & Zoology field visited at Penumudi Boat manufacturer & carft reparse on 9<sup>th</sup> Nov.

Dept. of Commerce organizing programme on **INTERNATIONAL ACCOUNTING DAY**" Resource person by Mr.B.NAGARAJU,Manager,Union Bank of India,Avanigdda on 10<sup>th</sup> Nov.

Dept. of Economics field visite at Indian bank, Avanigadda Brach on 9<sup>th</sup> Nov.