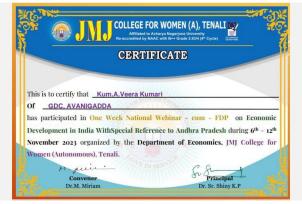

#### 1. Staff Achievements (Awards and Achievements)

This certificate is presented to A.VEERA KUMARI Lecturer in Economics, of GDC Avanigadda has participated in One Wek National Webinr - cum –fdp on Ecomonic development in india with special reference to AP, at JMJ College for women , Tenali on 6<sup>th</sup> -12<sup>th</sup> Nov.