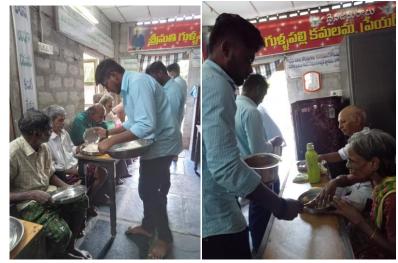

An awareness programme on SVEEP Programme on 24th Nov.

Food disturubution to ADARANA URUDHAASRAMAM AT CHALLAPALLI on 2th Nov.

An awareness programme on Antiragging &Promotinf a safe earning envernment by Sri.L.RAMESH ,CI,Avanigadda on 30<sup>th</sup> Nov.