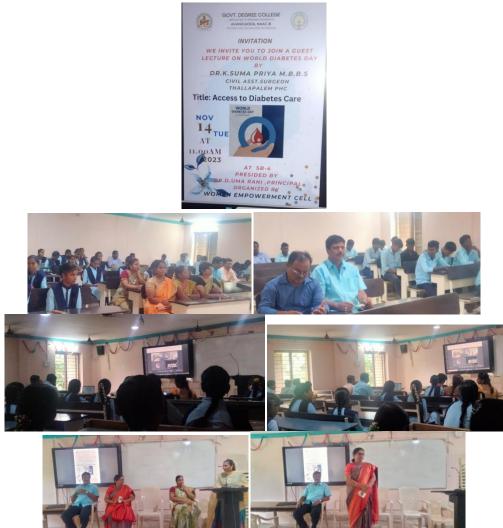

An awareness programe on **World DIABETES DAY**, Resource person by Dr.K.SUMA PRIYA ,M.B.B.S,Civil Asst. Surgen ,Thallapalem ,PHC Organized by Women empowerment cell on 14<sup>th</sup> Nov.

An awareness programme n One day orientatin programme for Youth red cross ,by v.seshagiri rao,IRCS chairman ,Avanigadda on 14<sup>th</sup> Nov.