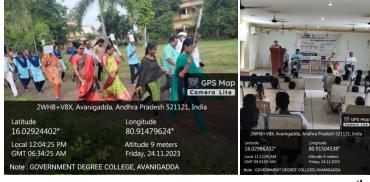

On the occacation of **"SWACHATHA ABBHIYAN"** prgrame Ncc candectes cleen and green programme on 10<sup>th</sup> Nov.

On the occacation of NATIONAL EDUCATION DAY ",Kum A.VEERAKUMRI Lecturer in Economics coundect programme ,resource person by Sri.A.Goala Krishna,Deputy director Adult Education ,AP & Md.HAZIBAGI, ,Deputy director Adult Education ,Krishna dt,AP on 11<sup>th</sup> Nov.