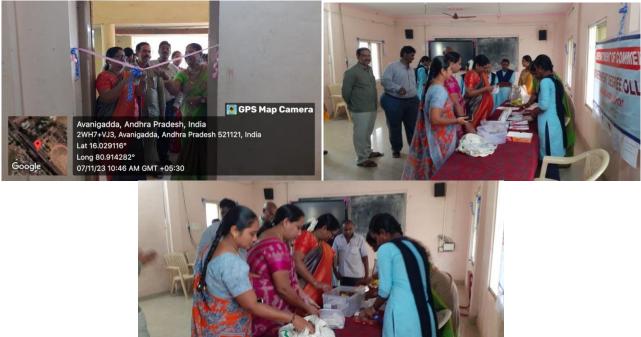

#### 4. News from Departments

Dept. of Computer Scenic conduct n gust lecture on" **WEB** – **TECHONOLOGY** "by Sri.P.ARUN KUMAR ON 4<sup>TH</sup> Nov.

Dept. of Commerce organizing "COMMERCE MEN EXPO"

Dept. of Aquaculture & Zoology field visited at Penumudi Boat manufacturer & carft reparse on 9<sup>th</sup> Nov.

Dept. of Commerce organizing programme on **INTERNATIONAL ACCOUNTING DAY**" Resource person by Mr.B.NAGARAJU,Manager,Union Bank of India,Avanigdda on 10<sup>th</sup> Nov.

Dept. of Economics field visite at Indian bank, Avanigadda Brach on 9<sup>th</sup> Nov.