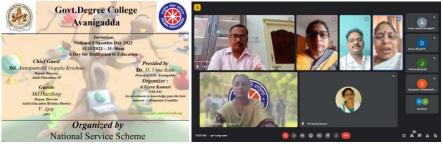

On the occacation of **"SWACHATHA ABBHIYAN"** prgrame Ncc candectes cleen and green programme on 10<sup>th</sup> Nov.

On the occacation of NATIONAL EDUCATION DAY ",Kum A.VEERAKUMRI Lecturer in Economics coundect programme ,resource person by Sri.A.Goala Krishna,Deputy director Adult Education ,AP & Md.HAZIBAGI, ,Deputy director Adult Education ,Krishna dt,AP on 11<sup>th</sup> Nov.