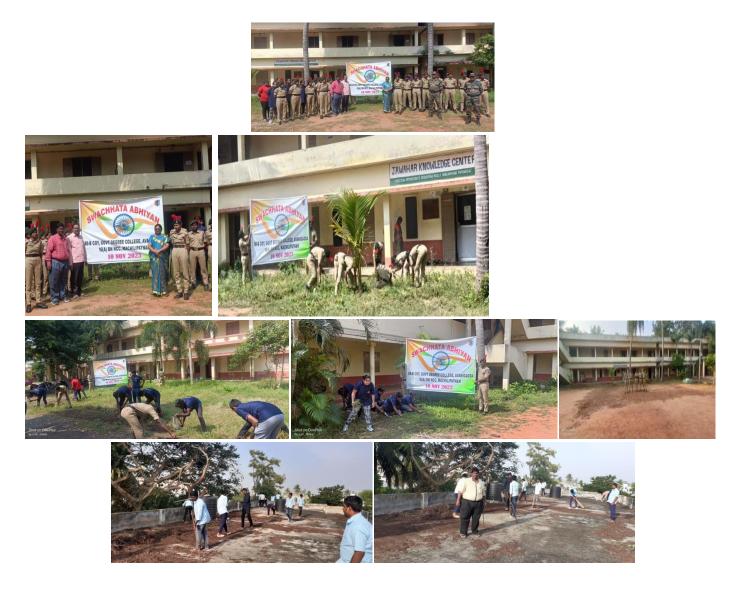

On the occacation of **"SWACHATHA ABBHIYAN"** prgrame Ncc candectes cleen and green programme on 10<sup>th</sup> Nov.

On the occacation of NATIONAL EDUCATION DAY ",Kum A.VEERAKUMRI Lecturer in Economics coundect programme ,resource person by Sri.A.Goala Krishna,Deputy director Adult Education ,AP & Md.HAZIBAGI, ,Deputy director Adult Education ,Krishna dt,AP on 11<sup>th</sup> Nov.