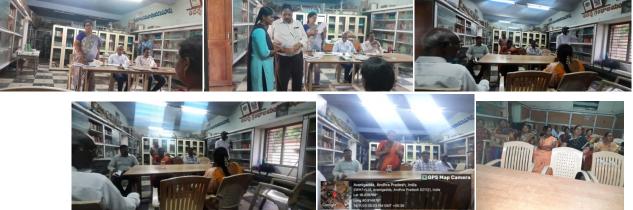

Dept. of Library Science organized **56<sup>th</sup> National library week**, with in this conduct several programmes like Creative writing for staf and students &story review & author name and book title &digital poster & quize prrammes from 14<sup>th</sup> Nov to 20<sup>th</sup> Nov.