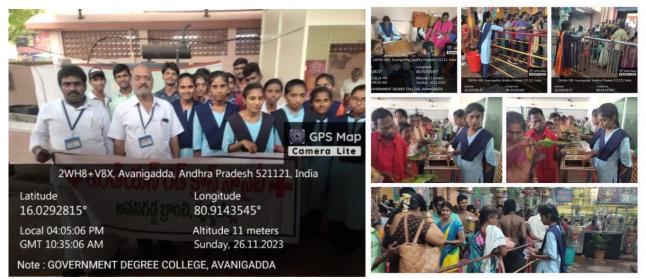

#### Karthika vana samardhana at Govt.Degree College,Avanigadda on 26<sup>th</sup> Nov. 8. UpcomingEvents

- World Aids day Ceebration.
- Dr.B.R.Ambedkar Death anniversary.
- National mathemaths day