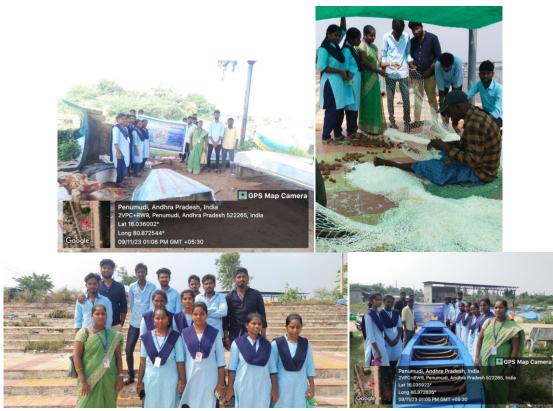

#### 4. News from Departments

Dept. of Computer Scenic conduct n gust lecture on" **WEB** – **TECHONOLOGY** "by Sri.P.ARUN KUMAR ON 4<sup>TH</sup> Nov.

Dept. of Commerce organizing "COMMERCE MEN EXPO"

Dept. of Aquaculture & Zoology field visited at Penumudi Boat manufacturer & carft reparse on 9<sup>th</sup> Nov.