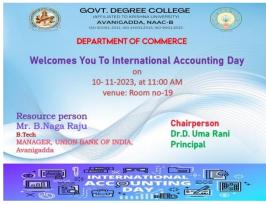

Dept. of Commerce organizing programme on **INTERNATIONAL ACCOUNTING DAY**" Resource person by Mr.B.NAGARAJU,Manager,Union Bank of India,Avanigdda on 10<sup>th</sup> Nov.

Dept. of Economics field visite at Indian bank, Avanigadda Brach on 9<sup>th</sup> Nov.