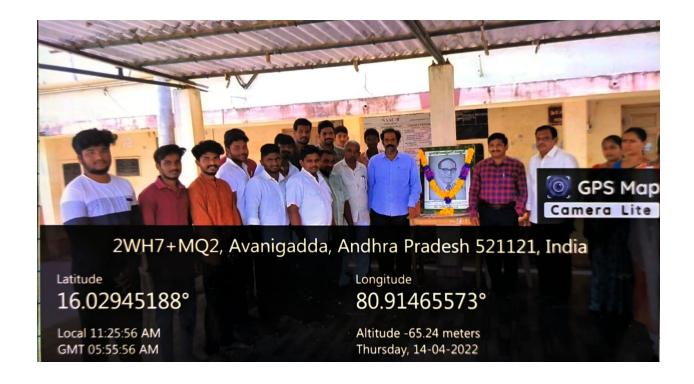

## Report on Dr. B R Ambedkar Jayanti

**Date:** 14-04-2022

Activity: Dr. B R Ambedkar Jayanti Celebrations

Convener: Dr.K. Ravi Teja, HOD, Political Science, GDC Avanigadda

Place: Government Degree college, Avanigadda

Dr.K.Ravi Teja HOD, Political Science Dr.D.Uma Rani
Principal
PRINCIPAL
GOVT. DEGREE COLLEGE
AVANIGADDA, Krishna Dist.

The Department of Political Science at GDC Avanigadda celebrated Dr. B R Ambedkar Jayanti with great fervor in the presence of the college principal Dr.D.Uma Rani. The event took place on April 24, 2022, and

aimed to commemorate the life and contributions of Dr. B R Ambedkar, the architect of the Indian Constitution.

The celebration commenced with an opening address by the head of the Political Science department Dr.K.Ravi Teja, highlighting the significance of Dr. Ambedkar's vision for social justice and equality. Various students presented speeches, poems, and artistic performances that reflected on Dr. Ambedkar's ideals.

The highlight of the event was the presence of Chief Guest Dr.S.Jagan Mohan Rao, Principal,GDC Bantumilli, shared insightful thoughts on the relevance of Dr. Ambedkar's teachings in the contemporary socio-political context, emphasizing the need for inclusivity and empowerment.