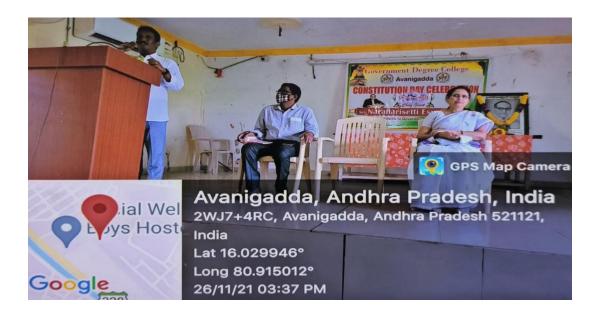

On the occasion of Constitution Day, an enlightening awareness conference was conducted at Government Degree College, Avanigadda by the Department of Political Science. The event held under the chairmanship of Dr.K.V.Santha kumar, Vice Principal, GDC Avanigadda.

The chief guest for the event was APP Naraharasetti Eswara Rao, who addressed the audience on the vital role of the judiciary in safeguarding the constitution, shedding light on topics such as the Right to Information (RTI), the Cell Phone Act, and Motor Vehicle regulations.

As a gesture of appreciation, the college extended an honorary acknowledgment to APP Naraharasetti Eswara Rao, recognizing his contribution to the program. The teaching and non-teaching staff also expressed their gratitude to the chief quest.