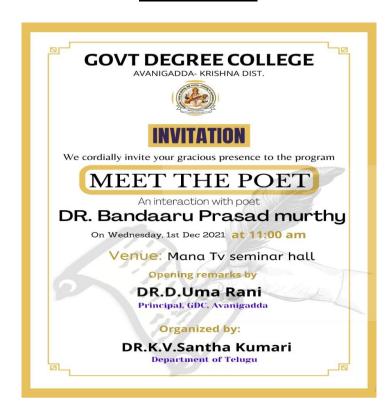

# **Department of Telugu**

Name of the Activity: Meet the Poet

**Date** : 01/12/2021

### **MEET THE POET**

#### **Notice**

ప్రభుత్వడిగ్రీ కళాశాల, అవనిగడ్డ.

కవితో పరిచయం

Meet the poet

ది. 1/12/2021 న ఉదయం గం.11.00 లకు మన కళాశాలలోని మన టీవీ భవనంలో తెలుగు శాఖ ఆధ్వర్యంలో 'Meet The Poet' అనే కార్యక్రమం జరుగుతుంది. దీనిలో కవి డా. బండారు ప్రసాద మూర్తి గారితో పరిచయం, ఉపన్యాసం ఉంటాయి. విద్యార్ధులు అందరు పాల్గొనవలసిందిగా కోరుతున్నాము.

ఇట్లు,

డ్రాక్. వి. సౌంతకుమారి.

డా. కె.వి. శాంత కుమారి,

ತೆಲುಗು ಕಾಖ.

Principal

GOVT. DEGREE COLLEGE AVANIGADDA, Krishna Pt. S

### **Invitation**