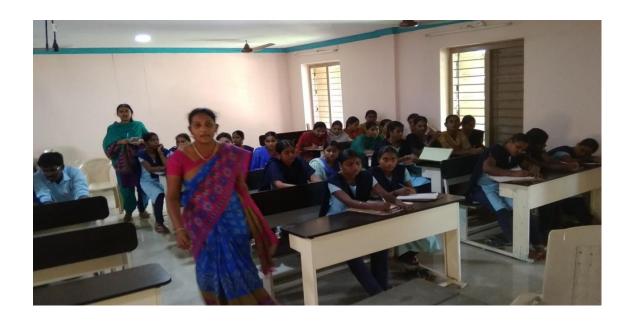

#### STUDENTS ATTENDENCE

#### **GOVERNMENT DEGREE COLLEGE AVANIGADDA** ADD ON COURSE **DTP TELUGU TYPING (ANU 7)** Attendence sheet s.no Name of the student m.devika n.v.naga raju a.n.v.dhamadhara rao k.prasanna 5 k.ganesh 6 p. haritha 7 b.krishna priya 8 k.divya p.harika 10 g. sudha 11 a.jayamma 12 g.ankama rao 13 -b.sivaji navik 14 m.bhanu prakesh 15. j.balaji 16 a.anusha 17 m.anusha 18 k.navya 19 n.pragathi 20 - k.anusha 21 b.harithi 22 k.anjaniyulu 23 g.swarna latha 24 g.krishna priyanka 25 ch.srieasha