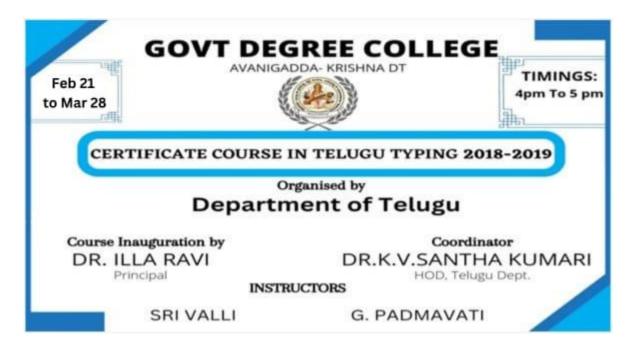

|                                       | 40.00         |               |

#### **NOTICE**

812/18

শ্ৰন্থ ইয়াই প্ৰাঠ্য

652 KE,

श्रुक्षिरहा न्यक्षक्रिक कुन्ल

E are segoral segin spece Lo Borrell Englow

Bent & Sor L E. es. & Shup ploored & Page

Sent & Sor L E. es. & Shup ploored & Page

Sent & Sor L E. es. & Shup ploored & Page

Sent & Son & Son & Shup ploored & Page

Sent & Son & Shup ploored & Son & Shup ploored

Sent & Page & an Shup & Son & So

#### **INVITATION**



#### **ENROLLED STUDENTS**

|      | DTP TELUGU           | N COURSE<br>TYPING (ANU<br>MENT SHEET | 7)                 |
|------|----------------------|---------------------------------------|--------------------|
| s.no | Name of the student  | Class                                 | Signature          |
| 1    | m.devika             | 2nd b.a                               | M'dvika            |
| 2    | n.v.naga raju        | 3rd b.com                             | n. V. nagasaju     |
| 3    | a.n.v.dhamadhara rao | 3rd b.com                             | A.n. V. dharadarin |
| 4    | k.prasanna           | 1st b. com                            | k. prasama.        |
| 5    | k.ganesh             | 1st b.com                             | K-Gonesh           |
| 6    | p. haritha