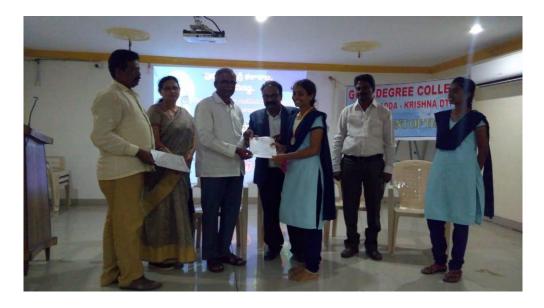

| Prinicipa                                             |                 |

### **AWARDING CERTIFICATES**



Telugu typing project work cover page



# కృతజ్ఞతలు..

ముందుగా 'బద్యార్థి సదస్సును బద్వార్యలే ఇర్వహించేలా ప్రాత్,హించండి' ఆనే ఒక అదృతమైన ఆలోచనను మా ముందు ఉంచి, అబ్బటా సహకలంచే మా కళాశాల ప్రిబ్రహీలో శ్రీ ఇక్ట్ రఖ గాలకి, ఐద్వార్యలకువకలించే ఏ పల్లిక్రైనా సత్సరమే స్పంబంబ సహకలించే మా కళాశాల వైస్తే ప్రిబ్రహేల్ శ్రీ భోగాలి సుద్రహ్మణ్యేశ్వరరావు గాలికి, అడిగిన వెంటనే ఉత్సాహంగా స్పంటించిన విద్యార్మలకు, రాసిన వ్యాసాలను మొదలి వడసాక, సలహాలు సూచవలూ ఇస్తూ రెండవ వడసాక చేసి బివలగా కంబ వడసాకలో కూడా నాకు సహకరించిన చి., నాగ శెంకట దాశెకాదరరావు (జ.కాం. ఈతీయ), చి., నాగరాజు (జ.కాం. ఈజీయులకు, డి.బి.పి చేసి సహకలంబిన విద్యార్థిపి, విద్యార్థులు చిరంజీవులు 8. అనూష (జ.పి ඡාුම්රා), පි. నవ్మ (ස. ව හුම්රා), පි. හනු (ස. ව හුම්රා), పి. హాలత(ස. ව හුම්රා), పి. హాలక (ස. ව బృతీయ), వై. నాగలక్ష్మీ(జ.ఫి బృతీయ), యం.చేఖక(జ.ఫి బృతీ